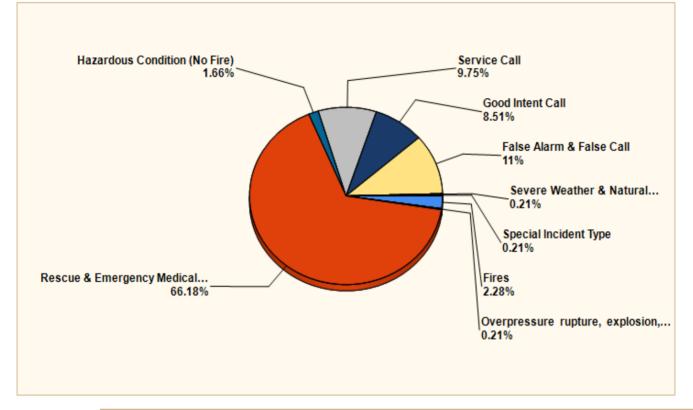

### Cumberland Fire Dept.

Cumberland, RI

This report was generated on 9/27/2022 10:55:19 AM

Breakdown by Maior Incident Types for Date Range Zone(s): All Zones | Start Date: 08/01/2022 | End Date: 08/31/2022

| MAJOR INCIDENT TYPE                                 | # INCIDENTS | % of TOTAL |
|-----------------------------------------------------|-------------|------------|
| Fires                                               | 11          | 2.28%      |
| Overpressure rupture, explosion, overheat - no fire | 1           | 0.21%      |
| Rescue & Emergency Medical Service                  | 319         | 66.18%     |
| Hazardous Condition (No Fire)                       | 8           | 1.66%      |
| Service Call                                        | 47          | 9.75%      |
| Good Intent Call                                    | 41          | 8.51%      |
| False Alarm & False Call                            | 53          | 11%        |
| Severe Weather & Natural Disaster                   | 1           | 0.21%      |
| Special Incident Type                               | 1           | 0.21%      |
| TOTAL                                               | 482         | 100%       |