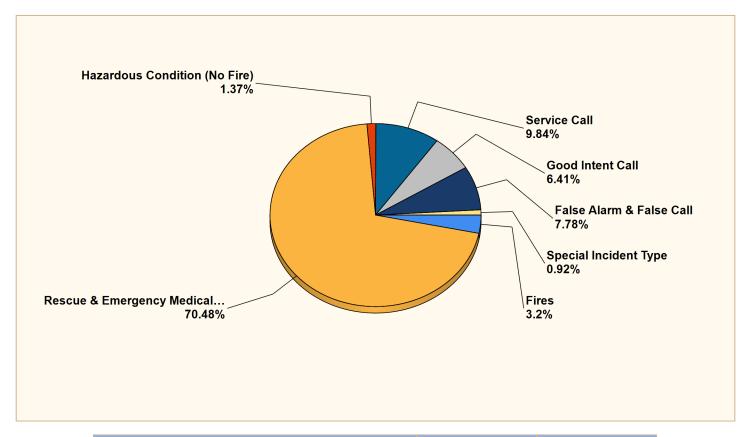

#### Breakdown by Major Incident Types for Date Range

Zone(s): All Zones | Start Date: 05/01/2022 | End Date: 05/31/2022

| MAJOR INCIDENT TYPE                | # INCIDENTS | % of TOTAL |
|------------------------------------|-------------|------------|
| Fires                              | 14          | 3.2%       |
| Rescue & Emergency Medical Service | 308         | 70.48%     |
| Hazardous Condition (No Fire)      | 6           | 1.37%      |
| Service Call                       | 43          | 9.84%      |
| Good Intent Call                   | 28          | 6.41%      |
| False Alarm & False Call           | 34          | 7.78%      |
| Special Incident Type              | 4           | 0.92%      |
| TOTAL                              | 437         | 100%       |