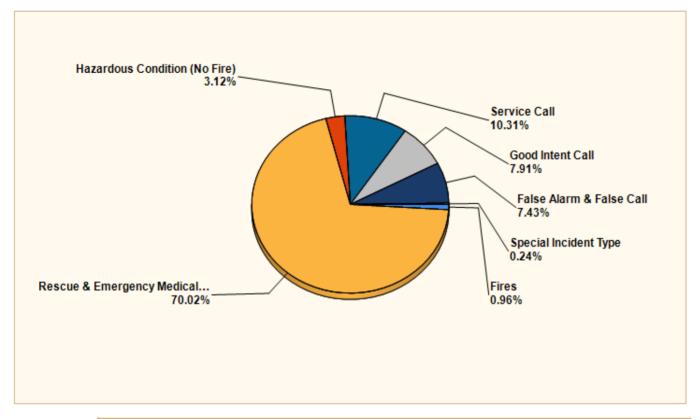

#### **Breakdown by Major Incident Types for Date Range**

Zone(s): All Zones | Start Date: 02/01/2022 | End Date: 02/28/2022

| MAJOR INCIDENT TYPE                | # INCIDENTS | % of TOTAL |
|------------------------------------|-------------|------------|
| Fires                              | 4           | 0.96%      |
| Rescue & Emergency Medical Service | 292         | 70.02%     |
| Hazardous Condition (No Fire)      | 13          | 3.12%      |
| Service Call                       | 43          | 10.31%     |
| Good Intent Call                   | 33          | 7.91%      |
| False Alarm & False Call           | 31          | 7.43%      |
| Special Incident Type              | 1           | 0.24%      |
| TOTAL                              | 417         | 100%       |