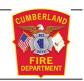

### **Breakdown by Major Incident Types for Date Range**

Zone(s): All Zones | Start Date: 12/01/2021 | End Date: 12/31/2021

| MAJOR INCIDENT TYPE                | # INCIDENTS | % of TOTAL |
|------------------------------------|-------------|------------|
| Fires                              | 12          | 2.62%      |
| Rescue & Emergency Medical Service | 327         | 71.4%      |
| Hazardous Condition (No Fire)      | 10          | 2.18%      |
| Service Call                       | 37          | 8.08%      |
| Good Intent Call                   | 33          | 7.21%      |
| False Alarm & False Call           | 39          | 8.52%      |
| TOTAL                              | 458         | 100%       |