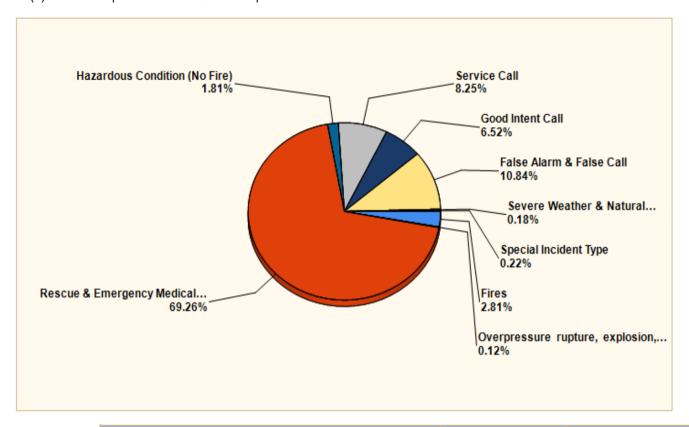

#### **Breakdown by Major Incident Types for Date Range**

Zone(s): All Zones | Start Date: 01/01/2021 | End Date: 12/31/2021

| MAJOR INCIDENT TYPE                                 | # INCIDENTS | % of TOTAL |
|-----------------------------------------------------|-------------|------------|
| Fires                                               | 141         | 2.81%      |
| Overpressure rupture, explosion, overheat - no fire | 6           | 0.12%      |
| Rescue & Emergency Medical Service                  | 3476        | 69.26%     |
| Hazardous Condition (No Fire)                       | 91          | 1.81%      |
| Service Call                                        | 414         | 8.25%      |
| Good Intent Call                                    | 327         | 6.52%      |
| False Alarm & False Call                            | 544         | 10.84%     |
| Severe Weather & Natural Disaster                   | 9           | 0.18%      |
| Special Incident Type                               | 11          | 0.22%      |
| TOTAL                                               | 5019        | 100%       |