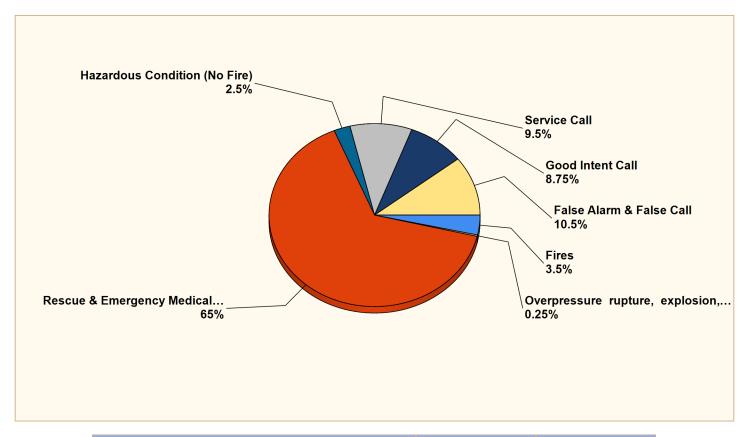

#### Breakdown by Major Incident Types for Date Range

Zone(s): All Zones | Start Date: 11/01/2021 | End Date: 11/30/2021

| MAJOR INCIDENT TYPE                                 | # INCIDENTS | % of TOTAL |
|-----------------------------------------------------|-------------|------------|
| Fires                                               | 14          | 3.5%       |
| Overpressure rupture, explosion, overheat - no fire | 1           | 0.25%      |
| Rescue & Emergency Medical Service                  | 260         | 65%        |
| Hazardous Condition (No Fire)                       | 10          | 2.5%       |
| Service Call                                        | 38          | 9.5%       |
| Good Intent Call                                    | 35          | 8.75%      |
| False Alarm & False Call                            | 42          | 10.5%      |
| TOTAL                                               | 400         | 100%       |