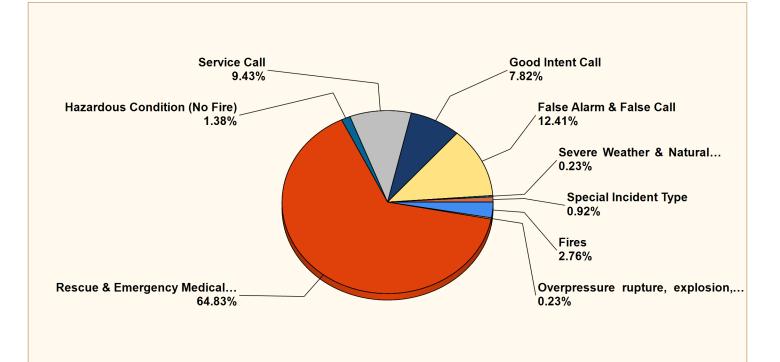

### Breakdown by Major Incident Types for Date Range

Zone(s): All Zones | Start Date: 08/01/2021 | End Date: 08/31/2021

| MAJOR INCIDENT TYPE                                 | # INCIDENTS | % of TOTAL |
|-----------------------------------------------------|-------------|------------|
| Fires                                               | 12          | 2.76%      |
| Overpressure rupture, explosion, overheat - no fire | 1           | 0.23%      |
| Rescue & Emergency Medical Service                  | 282         | 64.83%     |
| Hazardous Condition (No Fire)                       | 6           | 1.38%      |
| Service Call                                        | 41          | 9.43%      |
| Good Intent Call                                    | 34          | 7.82%      |
| False Alarm & False Call                            | 54          | 12.41%     |
| Severe Weather & Natural Disaster                   | 1           | 0.23%      |
| Special Incident Type                               | 4           | 0.92%      |
| TOTAL                                               | 435         | 100%       |