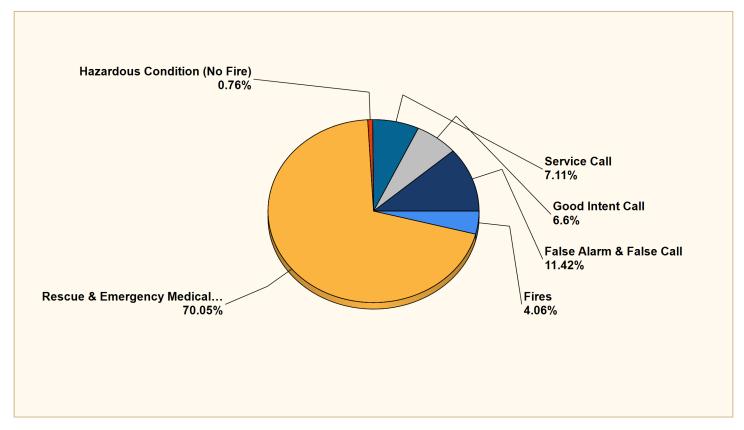

### Breakdown by Major Incident Types for Date Range

Zone(s): All Zones | Start Date: 04/01/2021 | End Date: 04/30/2021

| MAJOR INCIDENT TYPE                | # INCIDENTS | % of TOTAL |
|------------------------------------|-------------|------------|
| Fires                              | 16          | 4.06%      |
| Rescue & Emergency Medical Service | 276         | 70.05%     |
| Hazardous Condition (No Fire)      | 3           | 0.76%      |
| Service Call                       | 28          | 7.11%      |
| Good Intent Call                   | 26          | 6.6%       |
| False Alarm & False Call           | 45          | 11.42%     |
| TOTAL                              | 394         | 100%       |