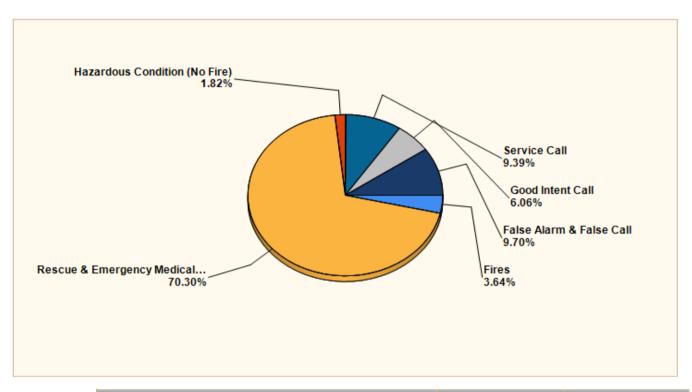

### Breakdown by Major Incident Types for Date Range

Zone(s): All Zones | Start Date: 05/01/2020 | End Date: 05/31/2020

| MAJOR INCIDENT TYPE                | # INCIDENTS | % of TOTAL |
|------------------------------------|-------------|------------|
| Fires                              | 12          | 3.64%      |
| Rescue & Emergency Medical Service | 232         | 70.30%     |
| Hazardous Condition (No Fire)      | 6           | 1.82%      |
| Service Call                       | 31          | 9.39%      |
| Good Intent Call                   | 20          | 6.06%      |
| False Alarm & False Call           | 32          | 9.70%      |
| TOTAL                              | 333         | 100.91%    |