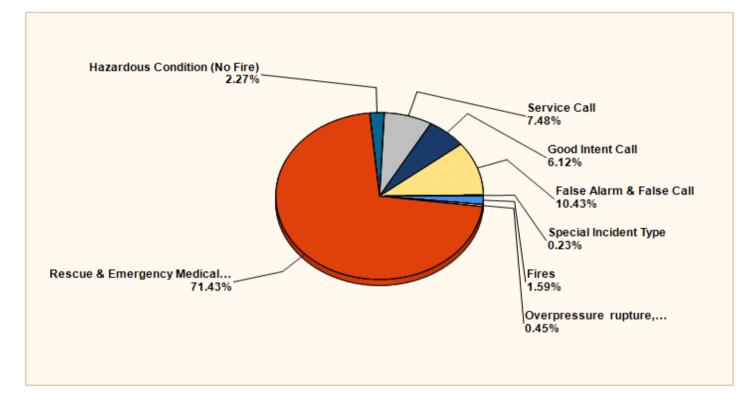

### Breakdown by Major Incident Types for Date Range

Zone(s): All Zones | Start Date: 12/01/2019 | End Date: 12/31/2019

| MAJOR INCIDENT TYPE                                 | # INCIDENTS | % of TOTAL |
|-----------------------------------------------------|-------------|------------|
| Fires                                               | 7           | 1.59%      |
| Overpressure rupture, explosion, overheat - no fire | 2           | 0.45%      |
| Rescue & Emergency Medical Service                  | 315         | 71.43%     |
| Hazardous Condition (No Fire)                       | 10          | 2.27%      |
| Service Call                                        | 33          | 7.48%      |
| Good Intent Call                                    | 27          | 6.12%      |
| False Alarm & False Call                            | 46          | 10.43%     |
| Special Incident Type                               | 1           | 0.23%      |
| TOTAL                                               | 441         | 100.00%    |