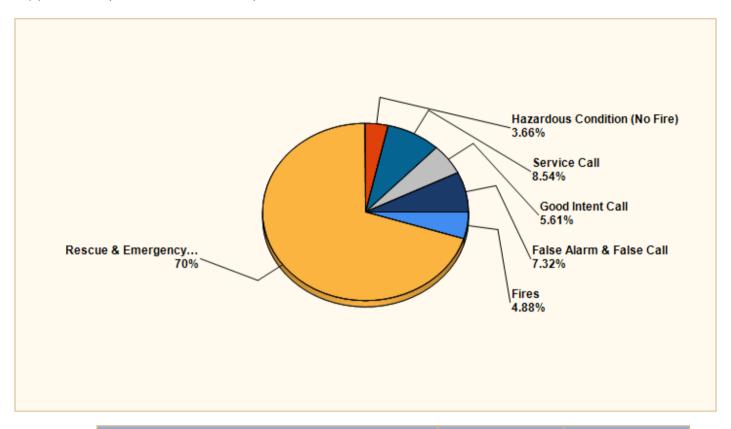

### Breakdown by Major Incident Types for Date Range

Zone(s): All Zones | Start Date: 03/01/2021 | End Date: 03/31/2021

| MAJOR INCIDENT TYPE                | # INCIDENTS | % of TOTAL |
|------------------------------------|-------------|------------|
| Fires                              | 20          | 4.88%      |
| Rescue & Emergency Medical Service | 287         | 70%        |
| Hazardous Condition (No Fire)      | 15          | 3.66%      |
| Service Call                       | 35          | 8.54%      |
| Good Intent Call                   | 23          | 5.61%      |
| False Alarm & False Call           | 30          | 7.32%      |
| TOTAL                              | 410         | 100%       |