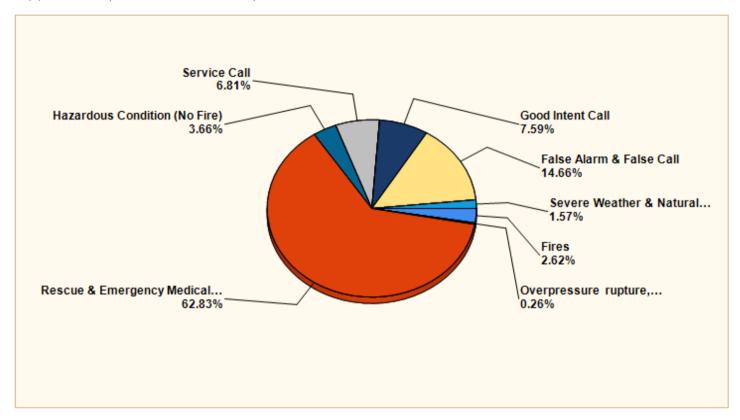

#### Breakdown by Major Incident Types for Date Range

Zone(s): All Zones | Start Date: 10/01/2020 | End Date: 10/31/2020

| MAJOR INCIDENT TYPE                                 | # INCIDENTS | % of TOTAL |
|-----------------------------------------------------|-------------|------------|
| Fires                                               | 10          | 2.62%      |
| Overpressure rupture, explosion, overheat - no fire | 1           | 0.26%      |
| Rescue & Emergency Medical Service                  | 240         | 62.83%     |
| Hazardous Condition (No Fire)                       | 14          | 3.66%      |
| Service Call                                        | 26          | 6.81%      |
| Good Intent Call                                    | 29          | 7.59%      |
| False Alarm & False Call                            | 56          | 14.66%     |
| Severe Weather & Natural Disaster                   | 6           | 1.57%      |
| TOTAL                                               | 382         | 100%       |