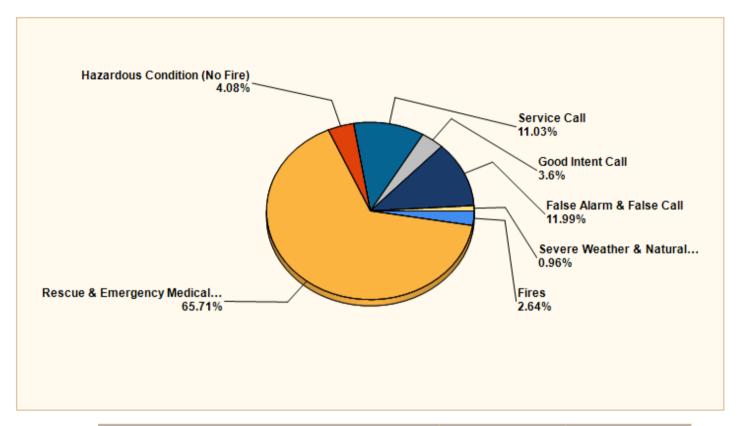

### **Cumberland Fire Dept.**

Cumberland, RI

This report was generated on 12/10/2020 8:49:54 AM

Zone(s): All Zones | Start Date: 11/01/2020 | End Date: 11/30/2020

| MAJOR INCIDENT TYPE                | # INCIDENTS | % of TOTAL |
|------------------------------------|-------------|------------|
| Fires                              | 11          | 2.64%      |
| Rescue & Emergency Medical Service | 274         | 65.71%     |
| Hazardous Condition (No Fire)      | 17          | 4.08%      |
| Service Call                       | 46          | 11.03%     |
| Good Intent Call                   | 15          | 3.6%       |
| False Alarm & False Call           | 50          | 11.99%     |
| Severe Weather & Natural Disaster  | 4           | 0.96%      |
| TOTAL                              | 417         | 100%       |