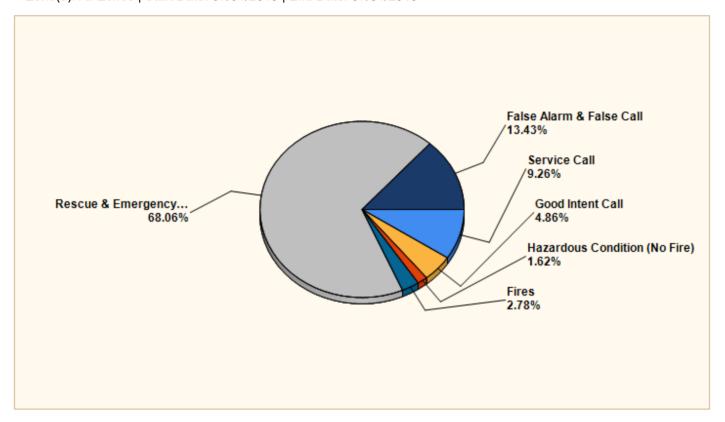

#### **Breakdown by Major Incident Types for Date Range**

Zone(s): All Zones | Start Date: 07/01/2019 | End Date: 07/31/2019

| MAJOR INCIDENT           | # INCIDENTS | % of TOTAL |
|--------------------------|-------------|------------|
| TYPE                     |             |            |
| Fires                    | 12          | 2.78%      |
| Rescue & Emergency       | 294         | 68.06%     |
| Medical Service          |             |            |
| Hazardous Condition (No  | 7           | 1.62%      |
| Fire)                    |             |            |
| Service Call             | 40          | 9.26%      |
| Good Intent Call         | 21          | 4.86%      |
| False Alarm & False Call | 58          | 13.43%     |
|                          |             |            |
| TOTAL                    | 432         | 100.00%    |