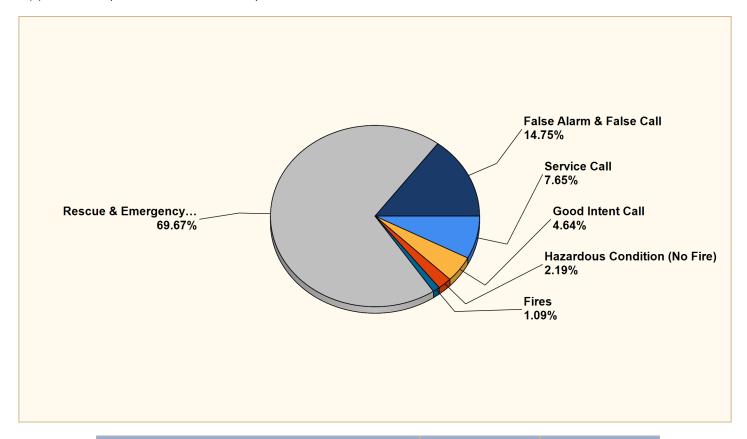

#### Breakdown by Major Incident Types for Date Range

Zone(s): All Zones | Start Date: 05/01/2019 | End Date: 05/31/2019

| MAJOR INCIDENT TYPE                | # INCIDENTS | % of TOTAL |
|------------------------------------|-------------|------------|
| Fires                              | 4           | 1.09%      |
| Rescue & Emergency Medical Service | 255         | 69.67%     |
| Hazardous Condition (No Fire)      | 8           | 2.19%      |
| Service Call                       | 28          | 7.65%      |
| Good Intent Call                   | 17          | 4.64%      |
| False Alarm & False Call           | 54          | 14.75%     |
| TOTAL                              | 366         | 100.00%    |