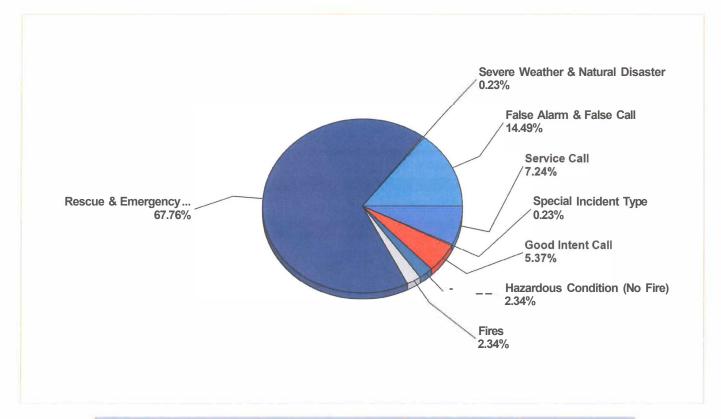

### Breakdown by Major Incident Types for Date Range

Zone(s): All Zones I Start Date: 09/01/20181 End Date: 09/30/2018

| MAJOR INCIDENT TYPE                | #INCIDENTS | % of TOTAL |
|------------------------------------|------------|------------|
| Fires                              | 10         | 2.34%      |
| Rescue & Emergency Medical Service | 290        | 67.76%     |
| Hazardous Condition (No Fire)      | 10         | 2.34%      |
| Service Call                       | 31         | 7.24%      |
| Good Intent Call                   | 23         | 5.37%      |
| False Alarm & False Call           | 62         | 14.49%     |
| Severe Weather & Natural Disaster  | 1          | 0.23%      |
| Special Incident Type              | 1          | 0.23%      |
| TOTAL                              | 428        | 100.00%    |