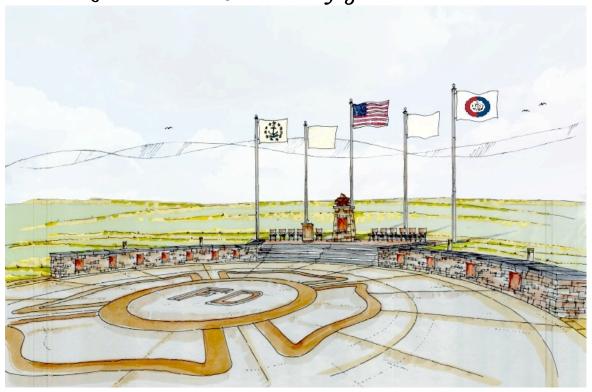

#### **Rhode Island State Firefighters Memorial**

#### **The Project**

The Rhode Island State Firefighter Memorial is a project near and dear to the Rhode Island Association of Fire Chiefs and our charitable arm, the RIAFC Foundation. We have long thought that Rhode Island should have a statewide memorial dedicated

to all firefighters in our state. Having always thought that this memorial should be located at the RI Fire Training Academy, we decided to take on the project and approach the State of Rhode Island to gain approval for the location

#### The Plan

Our two organizations committed to a plan to create this memorial in a welcoming location. It would be one where reflection and remembrance could easily be found; while at the same time, honoring and memorializing the RI fire service. True to the original plan, we have worked with the State of Rhode Island to place the memorial on the grounds of the RI Fire Training Academy. The prime location that was approved, at the main entrance to the fire academy, will be completely accessible to the public, with parking located directly across the street. Once complete, it is our intention to turn the memorial over to the State of Rhode Island as a gift. We intend to create and maintain a source of funding that will provide future care and maintenance of the memorial.