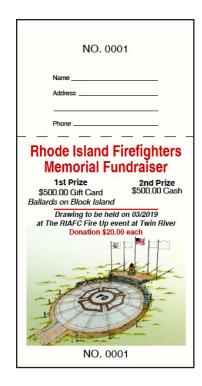

Our hope is to see most, if not all of the fire departments, firefighter unions & fire service organizations in RI represented on these prominent elements of the memorial.

The Rhode Island Firefighters Memorial Fundraiser raffle will solely benefit this effort. Donations are encouraged at \$20 per ticket and can be acquired by going to rifirechiefs.com, or calling 401-692-0795.