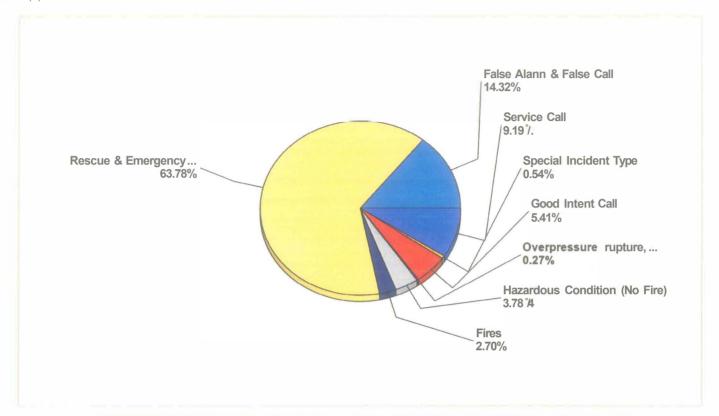

#### Breakdown by Major Incident Types for Date Range

Zone(s): All Zones I Start Date: 08/01/20181 End Date: 08/31/2018

| MAJOR INCIDENT TYPE                                 | #INCIDENTS | % of TOTAL |
|-----------------------------------------------------|------------|------------|
| Fires                                               | 10         | 2.70%      |
| Overpressure rupture, explosion, overheat - no fire | 1          | 0.27%      |
| Rescue & Emergency Medical Service                  | 236        | 63.78%     |
| Hazardous Condition (No Fire)                       | 14         | 3.78%      |
| Service Call                                        | 34         | 9.19%      |
| Good Intent Call                                    | 20         | 5.41%      |
| False Alarm & False Call                            | 53         | 14.32%     |
| Special Incident Type                               | 2          | 0.54%      |
| TOTAL                                               | 370        | 100.00%    |