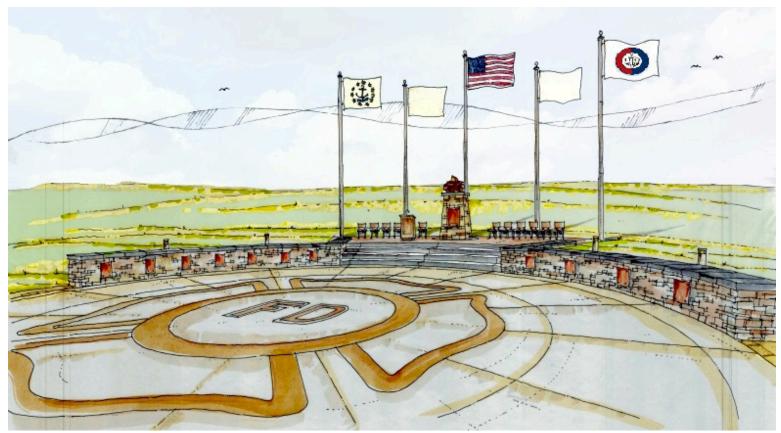

# **Rhode Island State Firefighters Memorial**

#### **The Process**

We contracted with the firm of Robinson Green Beretta Corporation to design the memorial. We have also worked with them to manage the process of creating construction documents, and working with contractors that will ultimately build the memorial. A design concept was approved and renderings, along with construction documents were created. A groundbreaking in September 2018 begins the process to actually build the memorial with an expected completion by mid 2019.