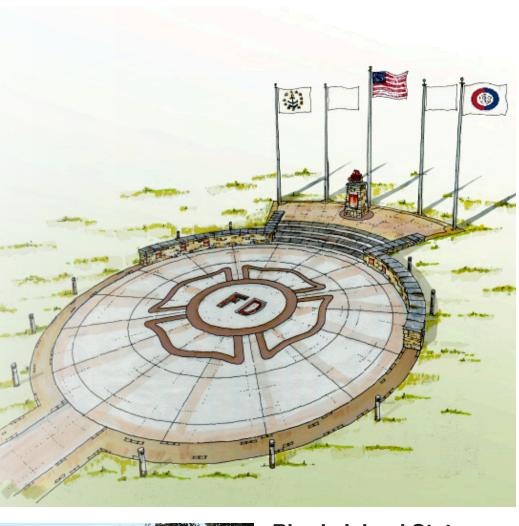

# Rhode Island State Firefighters Memorial

#### The Philanthropy

Philanthropy, donations, in-kind donations and fundraising are all extremely important parts of the building of this memorial. Our two organizations have committed a minimum of \$25,000 as seed money. This has allowed us to hire RGB so that we could move this project forward.

In an incredible show of support to the RI fire service, The 100 Club of RI has committed \$50,000 to the project. The President of the 100 Club, James Grundy who owns Montgomery Engineering, has donated his services as an in-kind donation of between \$7,000 and \$10,000 to excavate and prepare the worksite for footings that will be poured before winter, 2018. Thanks to the motion made by Chief Fred Stanley, Ret., The RI Southern Firefighters League has also donated \$5,000. As a challenge to other fire chiefs in the state, Chief Scott Kettelle of the North Kingstown Fire Department has donated \$500. These philanthropic gestures are only the beginning as we work toward achieving our ultimate goal, to pay for and maintain this memorial.