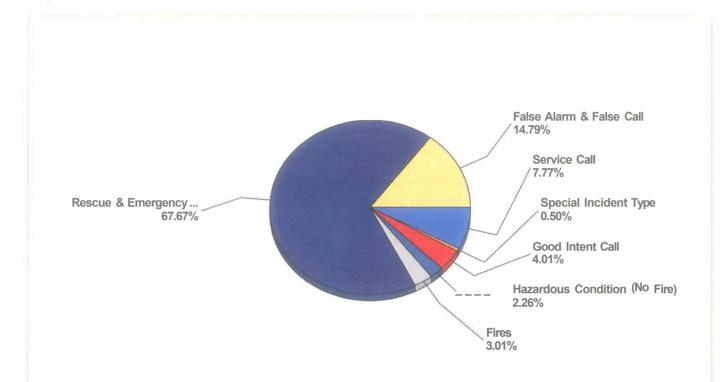

## Cumberland Fire Dept.

Cumberland, RI

This report was generated on 8/20/2018 2:34:56 PM

Breakdown by Major Incident Types for Date Range Zone(s): All Zones I Start Date: 07/01/2018 I End Date: 07/31/2018

| MAJOR INCIDENT TYPE                | <b>#INCIDENTS</b> | % of TOTAL |
|------------------------------------|-------------------|------------|
| Fires                              | 12                | 3.01%      |
| Rescue & Emergency Medical Service | 270               | 67.67%     |
| Hazardous Condition (No Fire)      | 9                 | 2.26%      |
| Service Call                       | 31                | 7.77%      |
| Good Intent Call                   | 16                | 4.01%      |
| False Alarm & False Call           | 59                | 14.79%     |
| Special Incident Type              | 2                 | 0.50%      |
| TOTAL                              | 399               | 100.00%    |