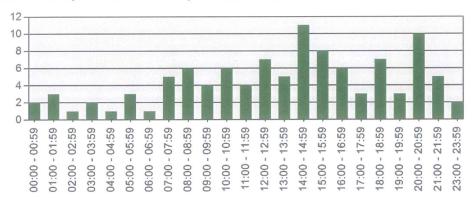

ood Intent Call                                   | 26  | 26    |
| Hazardous Condition (No Fire)                      | 20  | 20    |
| Overpressure Rupture, Explosion, Overheat(no fire) | 1   | 1     |
| Rescue & Emergency Medical Service Incident        | 254 | 254   |
| Service Call                                       | 65  | 65    |
| Severe Weather & Natural Disaster                  | 12  | 12    |
| Special Incident Type                              | 1   | 1     |
| Total                                              | 436 | 436   |

Only REVIEWED incidents included



### **Cumberland Fire Dept.**

Cumberland, RI

This report was generated on 4/17/2018 11:40:27 AM



#### Incidents by Hour for Zone for Date Range

Zone: All Zones | Start Date: 03/01/2018 | End Date: 03/31/2018



| TIME          | COUNT |
|---------------|-------|
| 00:00 - 00:59 | 2     |
| 01:00 - 01:59 | 3     |
| 02:00 - 02:59 | 1     |
| 03:00 - 03:59 | 2     |
| 04:00 - 04:59 | 1     |
| 05:00 - 05:59 | 3     |
| 06:00 - 06:59 | 1     |
| 07:00 - 07:59 | 5     |
| 08:00 - 08:59 | 6     |
| 09:00 - 09:59 | 4     |
| 10:00 - 10:59 | 6     |
| 11:00 - 11:59 | 4     |
| 12:00 - 12:59 | 7     |
| 13:00 - 13:59 | 5     |
| 14:00 - 14:59 | 11    |
| 15:00 - 15:59 | 8     |
| 16:00 - 16:59 | 6     |
| 17:00 - 17:59 | 3     |
| 18:00 - 18:59 | 7     |

Only REVIEWED incidents included



| TIME          | COUNT |
|---------------|-------|
| 19:00 - 19:59 | 3     |
| 20:00 - 20:59 | 10    |
| 21:00 - 21:59 | 5     |
| 23:00 - 23:59 | 2     |

Only REVIEWED incidents included

EMERGENCY REPORTING emer