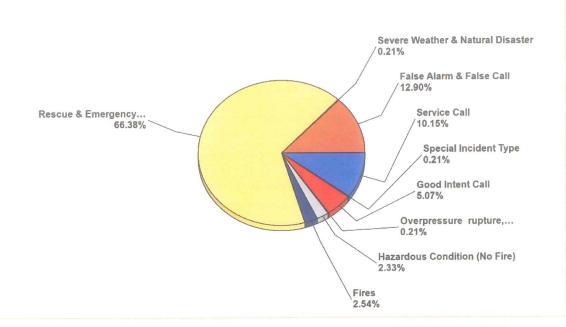

the financial expectations of the district. Corrective actions are being discussed to be implemented.

After many conversations and debates, we have made the determination that a good basic life support service is the better delivery for the Fire Department, the cost and need for carrying the new required drugs just did not justify the times they were deployed before a rescue arrived.

The 2018-2019 budget will commence preparations shortly, once a final scheduled is worked out for FY 2018.

Sincerely,

Sameth A. Junlay

Chief Kenneth A. Finlay Cumberland Fire Department

## **Cumberland Fire Dept.**

### Cumberland, RI

This report was generated on 2/20/2018 3:58:01 PM



Breakdown by Major Incident Types for Date Range Zone(s): All Zones | Start Date: 01/01/2018 | End Date: 01/31/2018



| MAJOR INCIDENT TYPE                                 | # INCIDENTS | % of TOTAL |
|-----------------------------------------------------|-------------|------------|
| Fires                                               | 12          | 2.54%      |
| Overpressure rupture, explosion, overheat - no fire | 1           | 0.21%      |
| Rescue & Emergency Medical Service                  | 314         | 66.38%     |
| Hazardous Condition (No Fire)                       | 11          | 2.33%      |
| Service Call                                        | 48          | 10.15%     |
| Good Intent Call                                    | 24          | 5.07%      |
| False Alarm & False Call                            | 61          | 12.90%     |
| Severe Weather & Natural Disaster