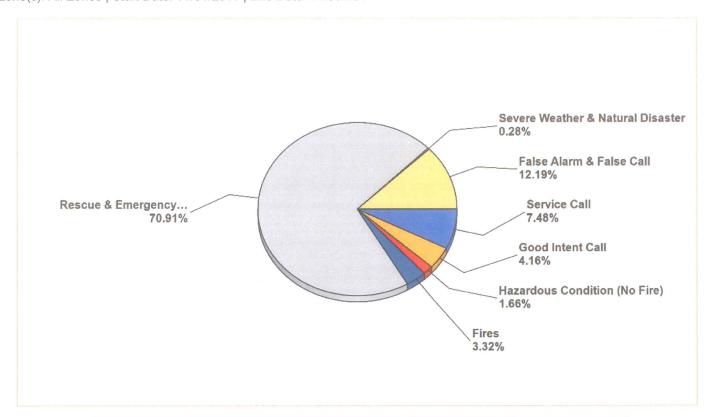

ed the buildings and apparatus for the winter months.

North Providence has expressed an interest in Truck 5. Please see the attached resolution for completing the sale. It is my belief that the transfer of ownership is in our best interest. We have tried national and regional media with no real offers. The vehicle just sitting will further deteriorate and maintenance cost will surely rise.

We have had the success of two revivals of residents that the January meeting will acknowledge.

Sincerely,

Chief Kenneth A. Finlay

**Cumberland Fire Department** 

Sonneth of Janlay

### **Cumberland Fire Dept.**

Cumberland, RI

This report was generated on 12/12/2017 2:22:45 PM



Breakdown by Major Incident Types for Date Range

Zone(s): All Zones | Start Date: 11/01/2017 | End Date: 11/30/2017



| MAJOR INCIDENT TYPE                | # INCIDENTS | % of TOTAL |
|------------------------------------|-------------|------------|
| Fires                              | 12          | 3.32%      |
| Rescue & Emergency Medical Service | 256         | 70.91%     |
| Hazardous Condition (No Fire)      | 6           | 1.66%      |
| Service Call                       | 27          | 7.48%      |
| Good Intent Call                   | 15          | 4.16%      |
| False Alarm & False Call           | 44          | 12.19%     |
| Severe Weather & Natural Disaster  | 1           | 0.28%      |
| TOTAL                              | 361         | 100.00%    |

Only REVIEWED incidents included. Summary results for a major incident type are not displayed if the count is zero.



| INCIDENT TYPE