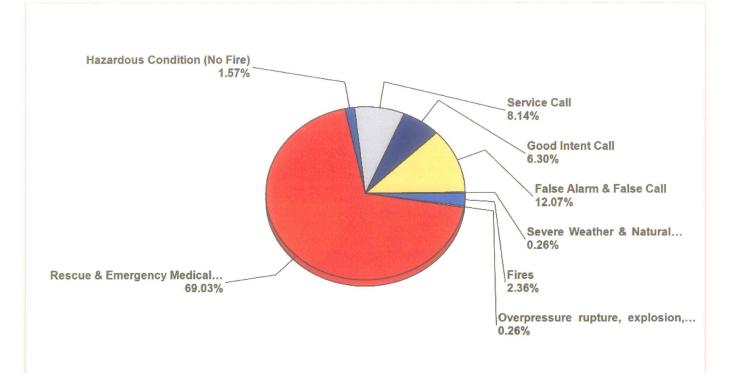

attached report will show 381 responses during the month October, 2017 and how they are broken down.

During the month of October, fire safety inspections were completed on all food and liquor license holders in accordance with the Town requirements.

We have many buildings under construction in the District which have all required plan review and inspections.

The CAFS system for Ladder 1 has been shipped and will be installed and training will follow once it arrives.

North Providence has expressed an interest in Truck 5.

Sincerely,

Kanneth A. Junta

Chief Kenneth A. Finlay Cumberland Fire Department

Cumberland, RI

This report was generated on 11/9/2017 1:35:10 PM



Breakdown by Major Incident Types for Date Range Zone(s): All Zones | Start Date: 10/01/2017 | End Date: 10/31/2017



| MAJOR INCIDENT TYPE                                 | # INCIDENTS | % of TOTAL |
|-----------------------------------------------------|-------------|------------|
| Fires                                               | 9           | 2.36%      |
| Overpressure rupture, explosion, overheat - no fire | 1           | 0.26%      |
| Rescue & Emergency Medical Service                  | 263         | 69.03%     |
| Hazardous Condition (No Fire)                       | 6           | 1.57%      |
| Service Call                                        | 31          | 8.14%      |
| Good Intent Call                                    | 24          | 6.30%      |
| False Alarm & False Call                            | 46          | 12.07%     |
| Severe Weather & Natural Disaster