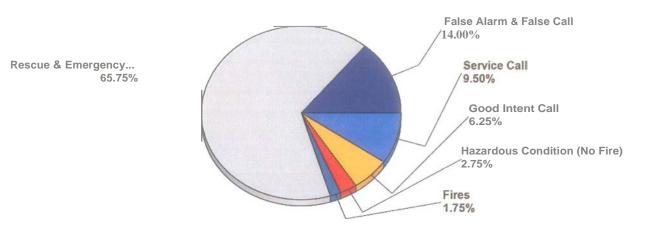

th September, 2017 and how they are broken down.

All hose and pump testing has been completed by Waterway Inc.

Inspections, plan reviews and resales are continuing at a higher than anticipated rate.

The bidding on Truck 5 closed with no minimum bids.

I have received a letter acknowledging the diligence of one of our members who administered first aid to a fellow traveler that received an injury. The event took place in the South Pacific while our member was on honeymoon, and it happens the victim was from Plainville, Ma.

Sincerely,

anneth A. Janla

Chief Kenneth A. Finlay Cumberland Fire Department

Cumberland, RI

This report was generated on 10/19/2017 3:01:26 PM



Breakdown by Major Incident Types for Date Range Zone(s): All Zones | Start Date: 09/01/2017 | End Date: 09/30/2017



| MAJOR INCIDENT TYPE                | <b>#INCIDENTS</b> | <sup>3</sup> ∕₄of TOTAL |
|------------------------------------|-------------------|-------------------------|
| Fires                              | 7                 | 1.75%                   |
| Rescue & Emergency Medical Service | 263               | 65.75%                  |
| Hazardous Condition (No Fire)      | 11                | 2.75%                   |
| Service Call                       | 38                | 9.50%                   |
| Good Intent Call                   | 25                | 6.25%                   |
| False Alarm & False Call           | 56                | 14.00%                  |
| тот                                | TAL 400           | 100.00%                 |

Only REVIEWED incidents included