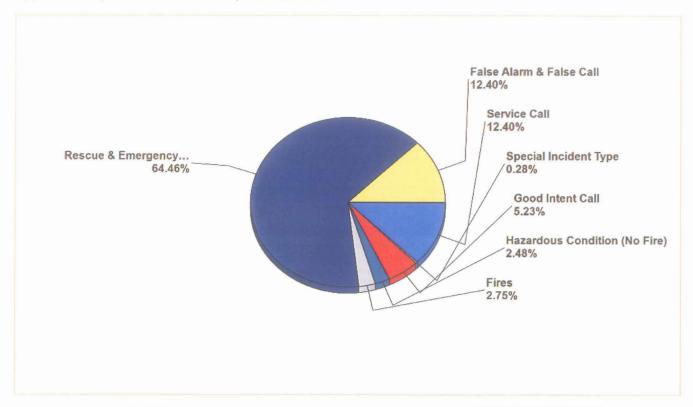

t, but the budget has had total occupation of time. I will continue moving forward to bring this to a reality.

The Department has attained a small bus from RIDE, for our use. The bus will be used for the dive team, training events with multiple members, a warming or cooling station at extended incidents and what needs it may help with during an emergency.

The 2010 Pierce Aerial was picked up and brought to Cumberland.

Should you have any inquiries please feel free to contact me,

Sincerely,

Chief Kenneth A. Finlay

**Cumberland Fire Department** 

Connett of Juntar

### **Cumberland Fire Dept.**

Cumberland, RI

This report was generated on 7/18/2017 9:35:03 AM



#### Breakdown by Major Incident Types for Date Range

Zone(s): All Zones | Start Date: 06/01/2017 | End Date: 06/30/2017



| MAJOR INCIDENT TYPE                | # INCIDENTS | % of TOTAL |
|------------------------------------|-------------|------------|
| Fires                              | 10          | 2.75%      |
| Rescue & Emergency Medical Service | 234         | 64.46%     |
| Hazardous Condition (No Fire)      | 9           | 2.48%      |
| Service Call                       | 45          | 12.40%     |
| Good Intent Call                   | 19          | 5.23%      |
| False Alarm & False Call           | 45          | 12.40%     |
| Special Incident Type              | 1           | 0.28%      |
| TOTAL                              | 363         | 100.00%    |

| Detailed Breakdown                                      | by Incident Type |            |
|--------------------------------------------