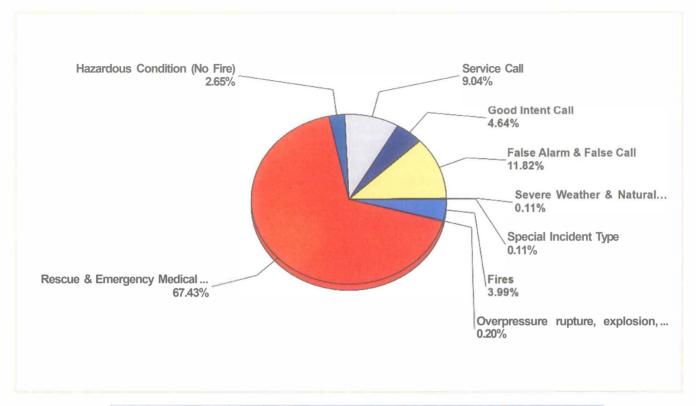

o fire - unintentional       | 8           | 0.35%      |
| 45 -Alarm system activation, no fire - unintentional     | 37          | 1.64%      |
| 746 - Carbon monoxide detector activation, no CO         | 3           | 0.13%      |
| 814 - Lightning strike (no fire)                         | 5           | 0.22%      |
| 000 - Special type of incident, other                    | 1           | 0.04%      |
| 11 - Citizen complaint                                   | 2           | 0.09%      |
| TOTAL INCIDENTS:                                         | 2254        | 100.00%    |

### Cumberland Fire Dept.

Cumberland, RI

This report was generated on 1/2/2017 11: 16:23 AM



Breakdown by Major Incident Types for Date Range

Zone(s): All Zones IStart Date: 01/01/2016 IEnd Date: 12/31/2016



| MAJOR INCIDENT TYPE                                 | # INCIDENTS | % of TOTAL |
|-----------------------------------------------------|-------------|------------|
| Fires                                               | 178         | 3.99%      |
| Overpressure rupture, explosion, overheat - no fire | 9           | 0.20%      |
| Rescue & Emergency Medical Service                  | 3006        | 67.43%     |
| Hazardous Condition (No Fire)                       | 118         | 2.65%      |
| Service Call                                        | 403         | 9.04%      |
| Good Intent Call                                    | 207         | 4.64%      |
| False Alarm & False Call                            | 527         | 11.82%     |
| Severe Weather & Natural Disaster