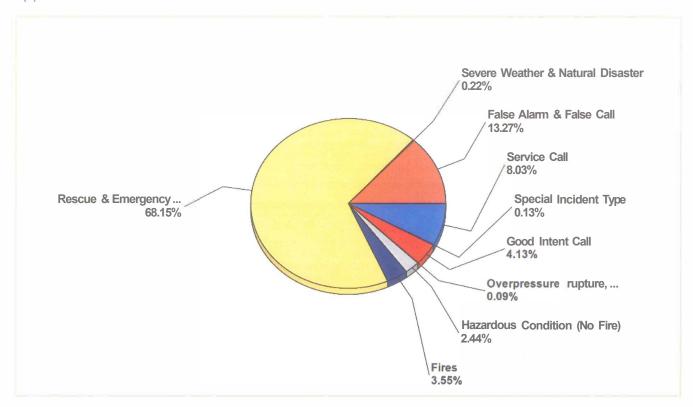

at impact on our town, as we see a lot of those during resale inspections. The second report attached is the total call for service from 1/1/16 - 12/31/16 showing a total of 4458 incidents.

The AFG proposals for a Ladder Truck and EMS equipment have been submitted and are pending. The issue, besides the rating process this year, is I have been advised from Senator Reed that all programs are being reviewed by President Trump's advisors for validity.

Should you have any inquiries please feel free to contact me,

Sincerely,

Chief Kenneth A. Finlay

**Cumberland Fire Department** 

### Cumberland Fire Dept.

Cumberland, RI

This report was generated on 1/19/2017 8:44:27 AM



Breakdown by Major Incident Types for Date Range

Zone(s): All Zones IStart Date: 07/01/2016 IEnd Date: 12/31/2016



| MAJOR INCIDENT TYPE                                 | # INCIDENTS | % of TOTAL |
|-----------------------------------------------------|-------------|------------|
| Fires                                               | 80          | 3.55%      |
| Overpressure rupture, explosion, overheat - no fire | 2           | 0.09%      |
| Rescue & Emergency Medical Service                  | 1536        | 68.15%     |
| Hazardous Condition (No Fire)                       | 55          | 2.44%      |
| Service Call                                        | 181         | 8.03%      |
| Good Intent Call                                    | 93          | 4.13%      |
| False Alarm & False Call                            | 299         | 13.27%     |
| Severe Weather & Natural Disaster