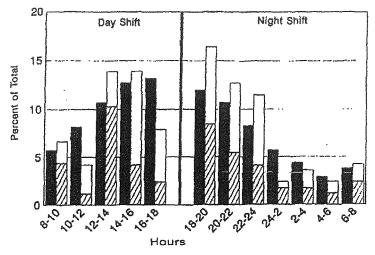

descriptive study included frequency distribution, chi square, and one-way analysis of variance (ANOVA) of the data obtained from Workers Compensation forms of 3 fire companies, and comparison of this data with national statistics for fire fighters in the United States.

#### 3. Results

The distribution of injuries, as reported on the First Report of Injury forms by the 3 departments, varied over the 24 hours of the day, with the highest frequencies of injuries (27.8% and 40.6%) occurring from 12:00–16:00 and from 18:00–24:00, respectively (Fig. 1). These time periods, while representing only 42% of a 24-hour period, accounted for 68% of the recorded injuries and, nationwide, 54% of the alarms. Per shift, the hourly average percentage of the total injuries was 3.8 for the 14-hour night



Fig. 1. Injuries and alarms by 2 hour periods. Alarms (solid bars), minor injuries (% of total; open bars), and serious injuries (% of total; hatched bars).

shift and 4.7 for the 10 hour day shift, a difference that was not significant. Since the time distribution of the alarms in the Northeastern state for the period in question was not available, the national data for alarms was used to calculate the injury per alarm values for this study. In the year of the study, nationwide, the hourly average percentage of alarms was 5.1 during the day shift (8:00–18:00) and 3.6 during the night shift (18:00–8:00). There appeared to be, based on percent total of each, an average hourly injury/alarm ratio of 0.92 for the day shift, compared to 1.06 for the night shift. Overall, the correlation (0.8)