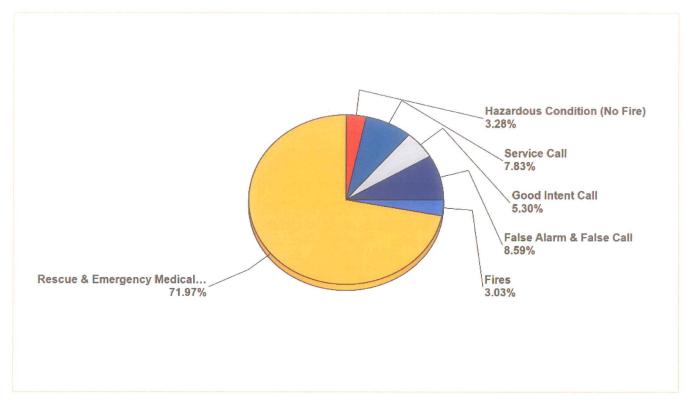

anies, as our current company has issued a notice of I have also been evaluating Insurance coverage and shopping for coverage and costing for the coming fiscal year.

The AFG proposals for a Ladder Truck and EMS equipment have been submitted and are pending. The issue, besides the rating process this year, is I have been advised from Senator Reed that all programs are being reviewed by President Trump's advisors for validity.

Should you have any inquiries please feel free to contact me,

Sincerely,

Chief Kenneth A. Finlay

Cumberland Fire Department

Sanneth A. Janlay

### **Cumberland Fire Dept.**

Cumberland, RI

This report was generated on 4/17/2017 9:25:43 AM



### Breakdown by Major Incident Types for Date Range

Zone(s): All Zones | Start Date: 03/01/2017 | End Date: 03/31/2017



| MAJOR INCIDENT TYPE                | # INCIDENTS | % of TOTAL |
|------------------------------------|-------------|------------|
| Fires                              | 12          | 3.03%      |
| Rescue & Emergency Medical Service | 285         | 71.97%     |
| Hazardous Condition (No Fire)      | 13          | 3.28%      |
| Service Call                       | 31          | 7.83%      |
| Good Intent Call                   | 21          | 5.30%      |
| False Alarm & False Call           | 34          | 8.59%      |
| TOTAL                              | 396         | 100.00%    |

| INCIDENT TYPE                                                                                  | # INCIDENTS | % of TOTAL     |
|------------------------------------------------------------------------