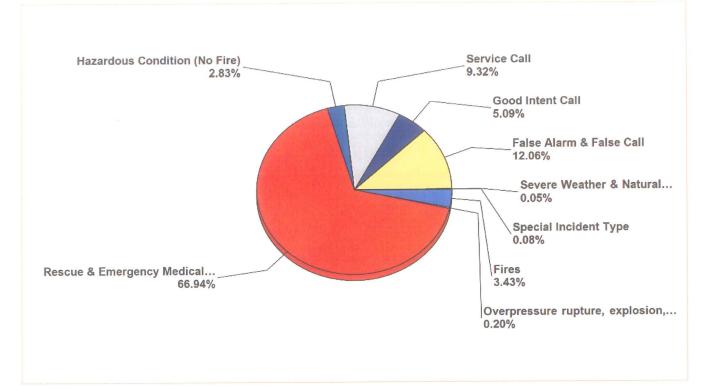

large breakdowns, we have multiple smaller but costly issues with the apparatus. The buildings are showing their age as well. During the winter we had two heaters fail at station 4, a currently are having an hvac system installed station 1. The security system failed at stations 1&5 and that needed replacement. The ongoing process of station and equipment maintenance will be major factor in future budgets.

Should you need any detailed information about the preceding issues, please contact me with your concerns?

Respectfully, Semeth A. Finlay

Kenneth A. Finlay

Fire Chief

# Cumberland Fire Dept.

### Cumberland, RI

This report was generated on 7/5/2016 1:06:22 PM



## Breakdown by Major Incident Types for Date Range

Zone(s): All Zones | Start Date: 07/01/2015 | End Date: 06/30/2016



| MAJOR INCIDENT TYPE                                 | # INCIDENTS | % of TOTAL |
|-----------------------------------------------------|-------------|------------|
| Fires                                               | 137         | 3.43%      |
| Overpressure rupture, explosion, overheat - no fire | 8           | 0.20%      |
| Rescue & Emergency Medical Service                  | 2671        | 66.94%     |
| Hazardous Condition (No Fire)                       | 113         | 2.83%      |
| Service Call                                        | 372         | 9.32%      |
| Good Intent Call                                    | 203         | 5.09%      |
| False Alarm & False Call                            | 481         | 12.06%     |
| Severe Weather & Natural Disaster