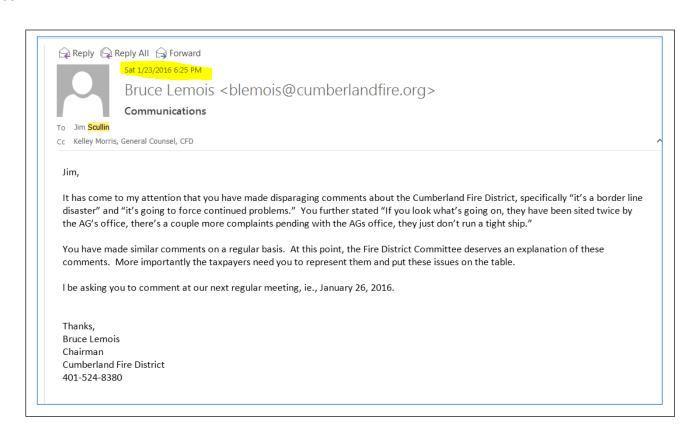

he did not agree with methodology.

There were other comments by Chairman Lemois and Commissioners Koutsogiane and Scullin. The Commissioners made statements but would not answer questions as they felt the item was not on the agenda correctly.

The Chair asked for the opinion of the Solicitor regarding the legality of the agenda, which she confirmed.

The Chairman stated that the item will be on the next meeting as the questions have to be answered.

Commissioner Scullin, along with Commissioner Koutsogiane, left the meeting at 8:47 p.m.

COMMISSIONER OUELLETTE MOVED TO ADJOURN REGULAR SESSION AT 8:49 P.M.

243 SECOND BY COMMISSIONER CHAMPAGNE. PASSED 3-0.

245 Respectfully Submitted,
246
247
248
249 Debbie Auclair
250 Committee Clerk
251 With additions by Chairman Lemois
252
253
254
255



### **Cumberland Fire District**

Headquarters @ Station Four 3502 Mendon Road Cumberland, RI 02864 401.658.0544 www.cumberlandfire.org

To: The Honorable Cumberland Fire District Commission

From: Kelley Nickson Morris

General Counsel

Re: Department of Revenue, Division of Municipal Finance

Office of Auditor General

Date: January 26, 2016

This memorandum is to inform the Commission relative to a meeting with Susanne Greschner, Chief, Division of Municipal Finance, and Dennis Hoyle, RI Auditor General, and their respective staff, held on Friday, January 22, 2016, in Providence. The meeting was attended by Chairman Bruce Lemois and myself.

Most importantly, regarding the audit, the Chief and Auditor General had only positive comments. We are awaiting some minor wording changes, (i.e