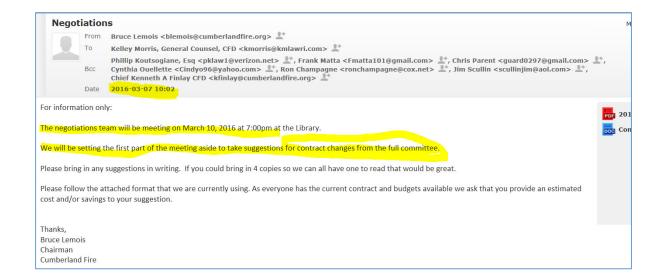

has the connotation of "just for working here" and a Proficiency benefit is a reward for the education and training received over the years of employment. It was mention that the Chief reported 100's of hours of training being recorded weekly over the past year.

Chairman Lemois noted that all commissioners were asked to meet with the negotiating team and provide suggestions for contract changes. Mr. Scullin didn't attend and Mr. Koutsogiane arrived but left without providing any suggestions.

Mr. Koutsogiane noted that the meeting was for the full board for discussions and when he found out it wasn't he left. Chairman Lemois noted that the email was clear as to the intent of the meeting. Commissioner Champagne noted that he waited until 7:16 prior to cancelling the meeting. Email sent:



COMMISSIONER CHAMPANGE MOVED TO PASS RESOLUTION 2016-20 TO APPROVE THE CBA ENDING JUNE 2019, SECONDED BY COMMISSIONER OUELLETTE.

PASSED 5-2 WITH SCULLIN AND KOUTSOGIANE VOTING NO.

B. FC-R-2016-25 Hiring of four firefighters

Mr. Scullin moved to table, seconded by Mr. Koutsogiane.

FAILED 5-2

COMMISSIONER CHAMPAGNE MOVED TO APPROVE RESOLUTION 25, SECONDED BY COMMISSIOENR OULLETTE.

Chief Finlay discussed the call for additional men by both the Jacobs' report of January 3013 and the Vairone report.

FAILED 7-0

It was noted that the Chief would not apply for a "SAFER GRANT" that could be used to fund partial cost of the four men. It will take several months for this process. Chairman Lemois noted that support of the grant would rely on the need to plan for the funding of the men once t