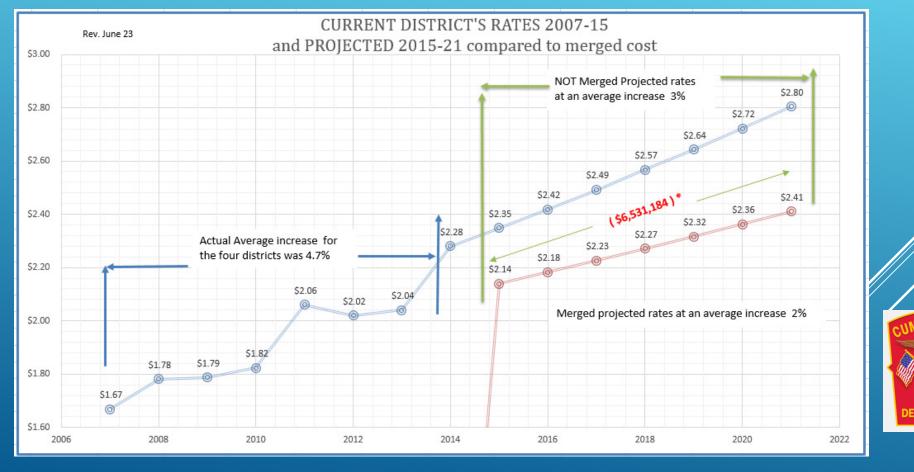

### LAST YEAR (2014-15) A PROJECTED 6 MILLION IN SAVINGS WHEN COMPARING TO THE PROJECTED RATES

### **RESULTS OF THE 2016-17 TAX RATE** WHEN COMPARING TO THE PROJECTED RATES

4

#### Tax Rate

The slide on page 4 shows a turnaround from a 4.7% average increase of the tax rate during the seven years prior to the merger to a decrease this year. Though a slight decrease it gives us a 5.7% turn around. With these results CFD could see substantial savings over the next several years.