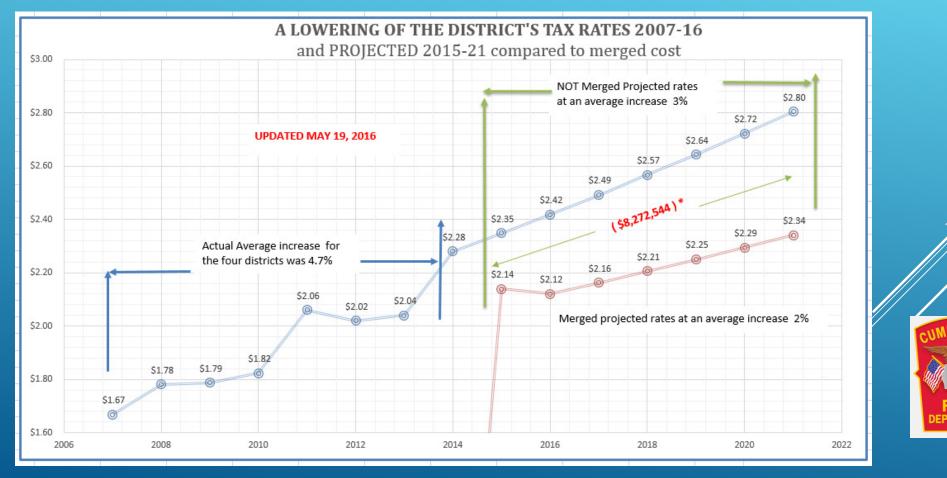

### **RESULTS OF THE 2016-17 TAX RATE** WHEN COMPARING TO THE PROJECTED RATES

4

#### Tax Rate

The slide on page 4 shows a turnaround from a 4.7% average increase of the tax rate during the seven years prior to the merger to a decrease this year. Though a slight decrease it gives us a 5.7% turn around. With these results CFD could see substantial savings over the next several years.

#### **> TOTAL SAVINGS**

From the reduction of men from Spring of 2013 to present:\$6From use of non-tax revenue, lowering the amount taxed:\$6

\$600,000 \$661,714

A total savings from Spring of 2013 to present is at least: \$1,261,714